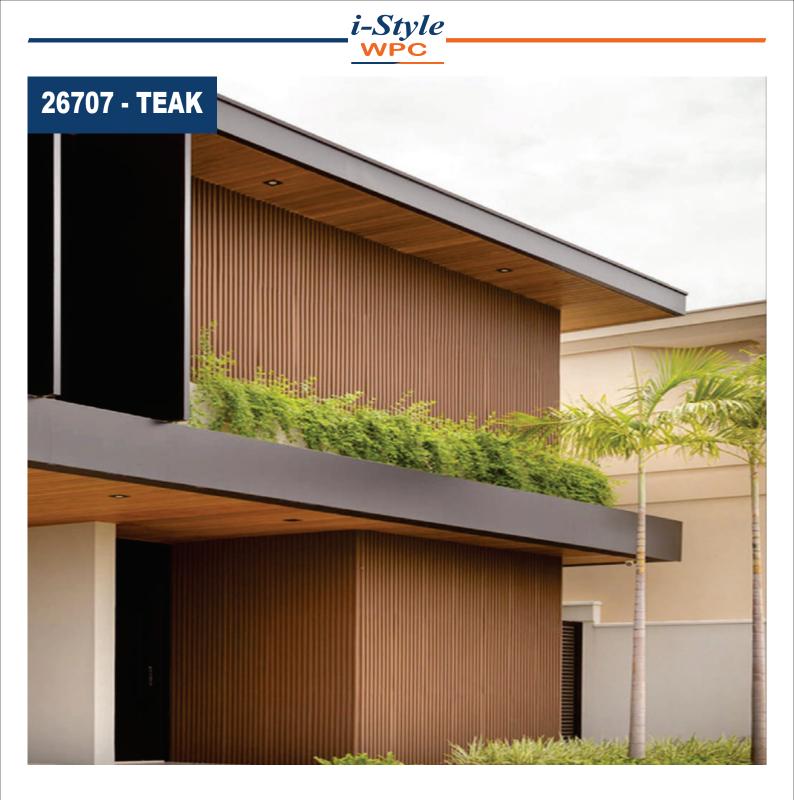

# **Outdoor WPC Cladding**

**Co-Extruded Series** 

**i-Style Soffit** wall & ceiling panels are Architectural products, designed for easy installation, with modern technology that does not damage the environment, enhance aesthetic bonus for your wall & ceiling area.

**i-Style Soffit** wall & ceiling panels to protect & hides rafters, roof's support beams to change the look of your porches, under arches or columns, under a flight of stairs.

Aesthetic and natural appearance, resistance to unfavorable weather conditions.