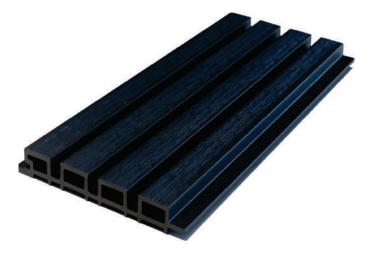

#### Hollow structure & High Strength

- Hollow structure & High Strength
- Endures well, with super long service life

#### **Seamless Splicing**

- Install easily & fastly
- Easy to clean, low maintenance

### **Texture Clear**

- Naturaln texture surface, feel and look like real wood
- Highly resistant to mildew, scratch and moisture.

Easy to Install I Easy to Clean I 100 % Waterproof Durable & Stable I AntiTermites I Sound Reduction