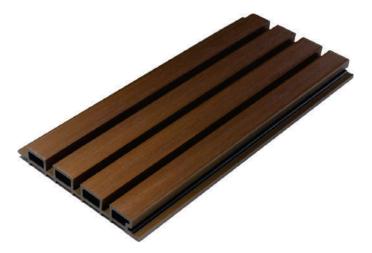

# **Outdoor WPC Cladding**

**Co-Extruded Series** 

**i-Style Soffit** wall & ceiling panels are Architectural products, designed for easy installation, with modern technology that does not damage the environment, enhance aesthetic bonus for your wall & ceiling area.

#### Hollow structure & High Strength

- Hollow structure & High Strength
- Endures well, with super long service life

#### **Seamless Splicing**

- Install easily & fastly
- Easy to clean, low maintenance

### **Texture Clear**

- Naturaln texture surface, feel and look like real wood
- Highly resistant to mildew, scratch and moisture.

Easy to Install I Easy to Clean I 100 % Waterproof Durable & Stable I AntiTermites I Sound Reduction