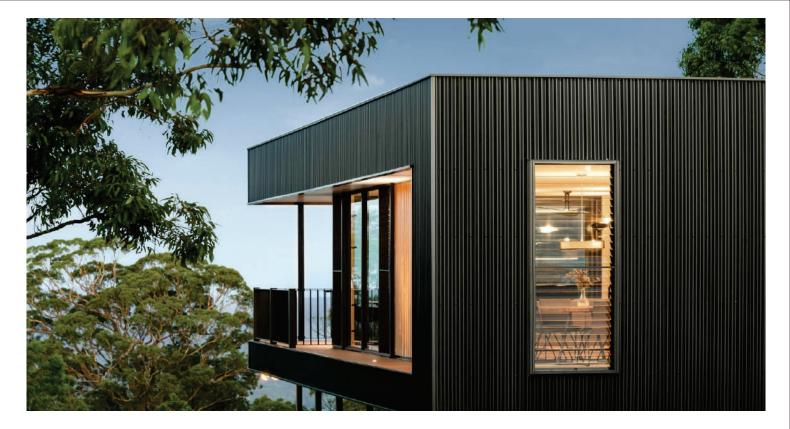

# **Outdoor WPC Cladding**

**Co-Extruded Series** 

**i-Style Soffit** wall & ceiling panels are Architectural products, designed for easy installation, with modern technology that does not damage the environment, enhance aesthetic bonus for your wall & ceiling area.

**i-Style Soffit** wall & ceiling panels to protect & hides rafters, roof's support beams to change the look of your porches, under arches or columns, under a flight of stairs.

Aesthetic and natural appearance, resistance to unfavorable weather conditions.