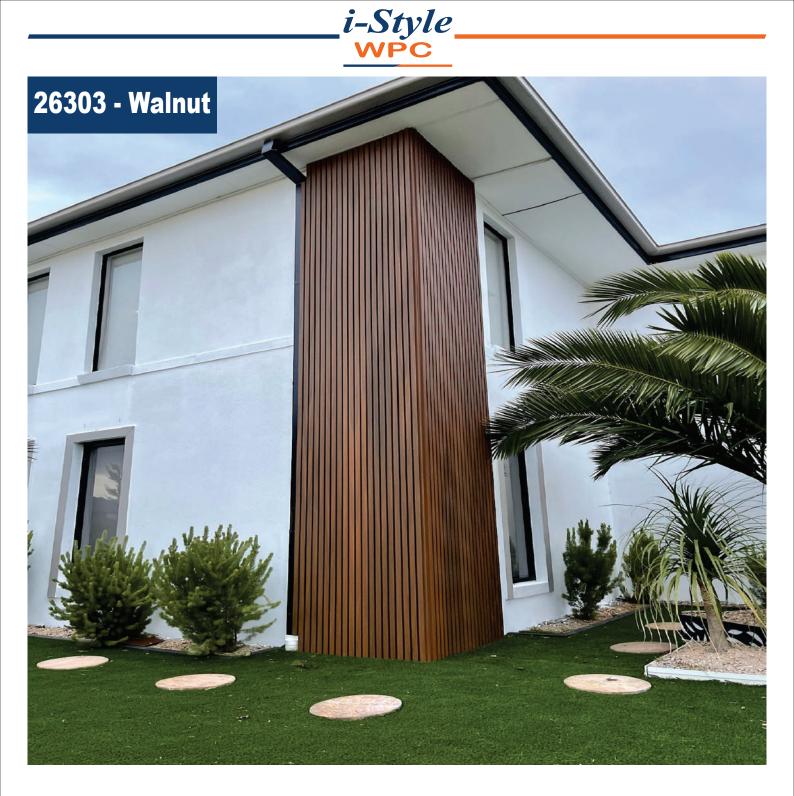

**i-Style Soffit** wall & ceiling panels to protect & hides rafters, roof's support beams to change the look of your porches, under arches or columns, under a flight of stairs.

Aesthetic and natural appearance, resistance to unfavorable weather conditions.