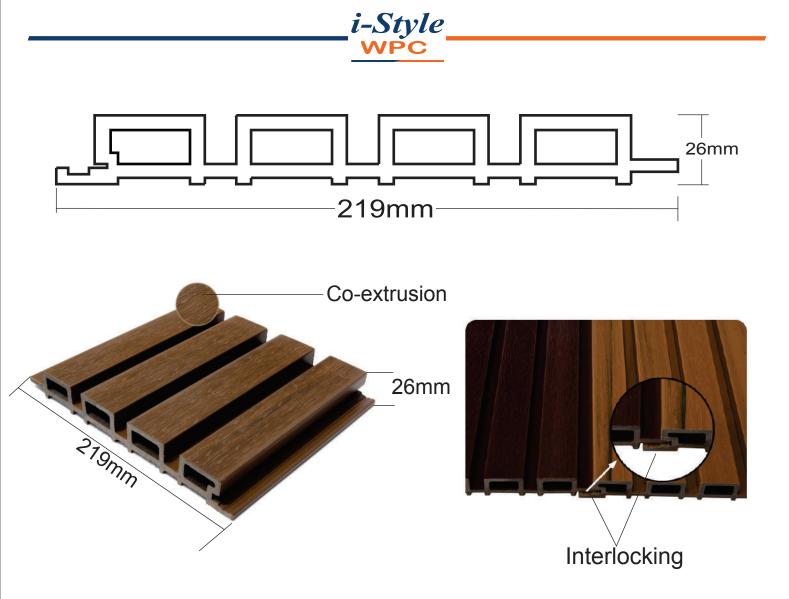

#### Hollow structure & High Strength

- Hollow structure & High Strength
- Endures well, with super long service life

#### **Seamless Splicing**

- Install easily & fastly
- Easy to clean, low maintenance