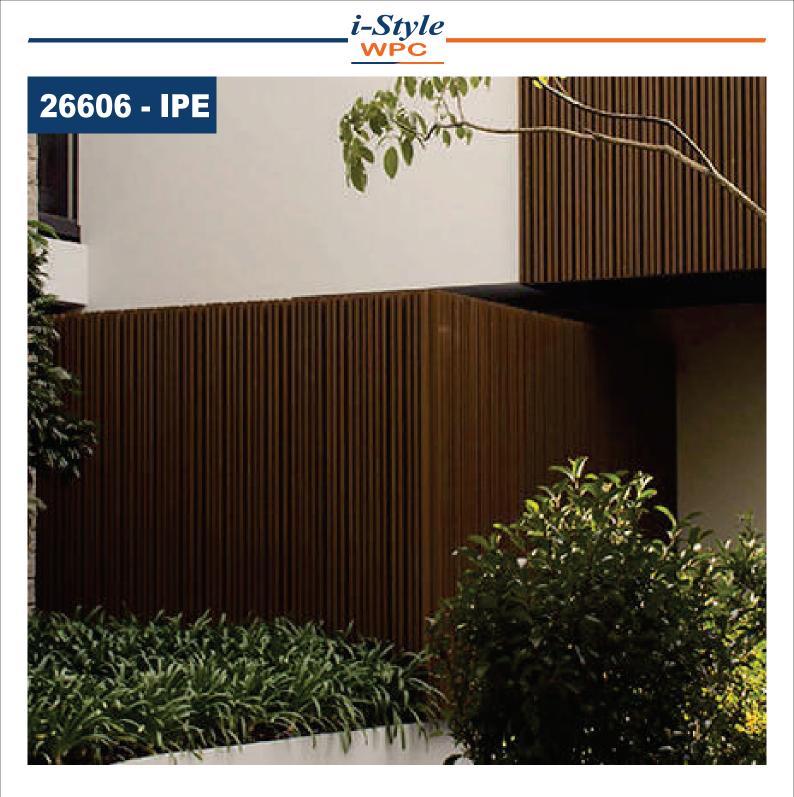

**i-Style Soffit** wall & ceiling panels to protect & hides rafters, roof's support beams to change the look of your porches, under arches or columns, under a flight of stairs.

Aesthetic and natural appearance, resistance to unfavorable weather conditions.

### **Texture Clear**

- Naturaln texture surface, feel and look like real wood
- Highly resistant to mildew, scratch and moisture.

Easy to Install I Easy to Clean I 100 % Waterproof Durable & Stable I AntiTermites I Sound Reduction