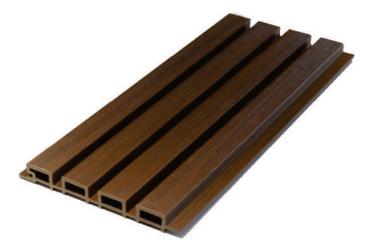

#### Hollow structure & High Strength

- Hollow structure & High Strength
- Endures well, with super long service life

#### **Seamless Splicing**

- Install easily & fastly
- Easy to clean, low maintenance

### **Texture Clear**

- Naturaln texture surface, feel and look like real wood
- Highly resistant to mildew, scratch and moisture.

Easy to Install I Easy to Clean I 100 % Waterproof Durable & Stable I AntiTermites I Sound Reduction