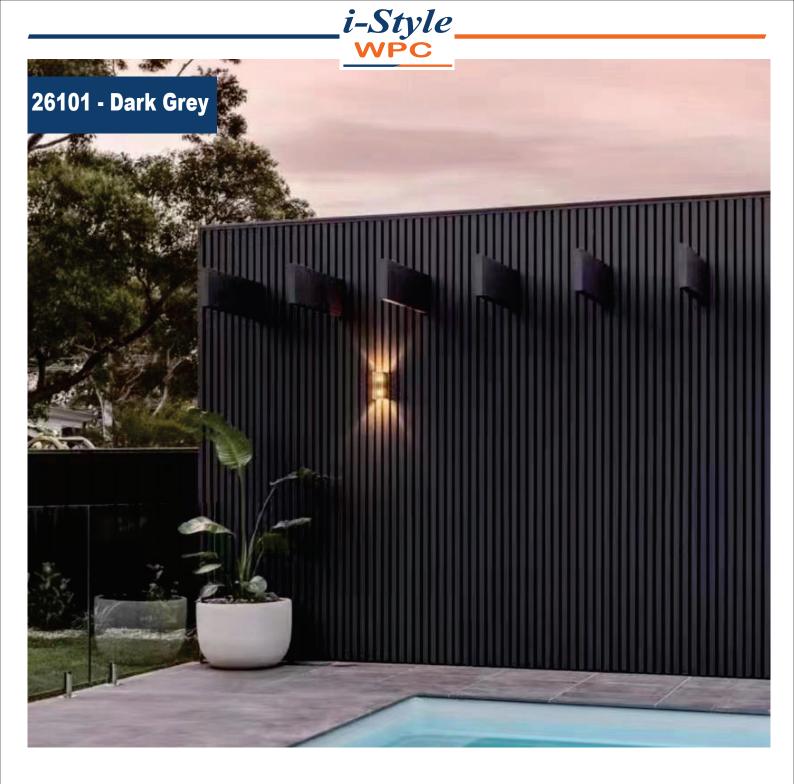

**i-Style Soffit** wall & ceiling panels to protect & hides rafters, roof's support beams to change the look of your porches, under arches or columns, under a flight of stairs.

Aesthetic and natural appearance, resistance to unfavorable weather conditions.

### **Texture Clear**

- Naturaln texture surface, feel and look like real wood
- Highly resistant to mildew, scratch and moisture.

Easy to Install I Easy to Clean I 100 % Waterproof Durable & Stable I AntiTermites I Sound Reduction