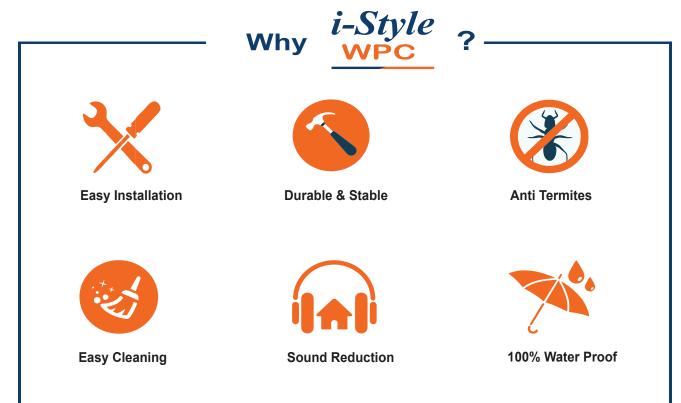

### **Texture Clear**

- Naturaln texture surface, feel and look like real wood
- Highly resistant to mildew, scratch and moisture.

Easy to Install I Easy to Clean I 100 % Waterproof Durable & Stable I AntiTermites I Sound Reduction