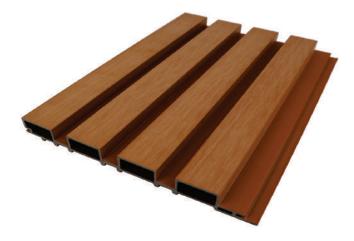

# **Outdoor WPC Cladding**

**Co-Extruded Series** 

**i-Style Soffit** wall & ceiling panels are Architectural products, designed for easy installation, with modern technology that does not damage the environment, enhance aesthetic bonus for your wall & ceiling area.

#### Hollow structure & High Strength

- Hollow structure & High Strength
- Endures well, with super long service life

#### **Seamless Splicing**

- Install easily & fastly
- Easy to clean, low maintenance

### **Texture Clear**

- Naturaln texture surface, feel and look like real wood
- Highly resistant to mildew, scratch and moisture.

Easy to Install I Easy to Clean I 100 % Waterproof Durable & Stable I AntiTermites I Sound Reduction